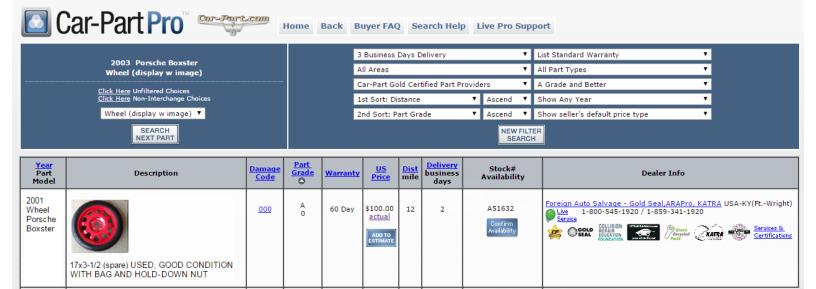

The new Part Images feature is automatic, and live today in your Car-Part Pro search results whenever Part Images are available. And more images are being added daily! Part Images allow you to confirm the quality and accuracy of recycled parts with photos, complementing the detailed descriptions and part grading information already provided in Car-Part Pro. In the search results, the part description now includes a thumbnail of the part's primary image. Click the thumbnail to open a gallery window with all photos for this part. When you're happy with your part selection, it's just one more click to Order Part or Add to Estimate with EMS Pro (and Car-Part Pro automatically confirms the part's availability for you in real time).

With Car-Part Pro's part locating capabilities and the new Part Images feature, you can be confident that you are finding quality parts, from certified dealers, with accurate local delivery information. Car-Part Pro allows you to filter search results to see only parts that meet your quality standards, using Automotive Recyclers Association part grading and recycler certifications. And because it's Car-Part Pro, you still get results in under 2 seconds.